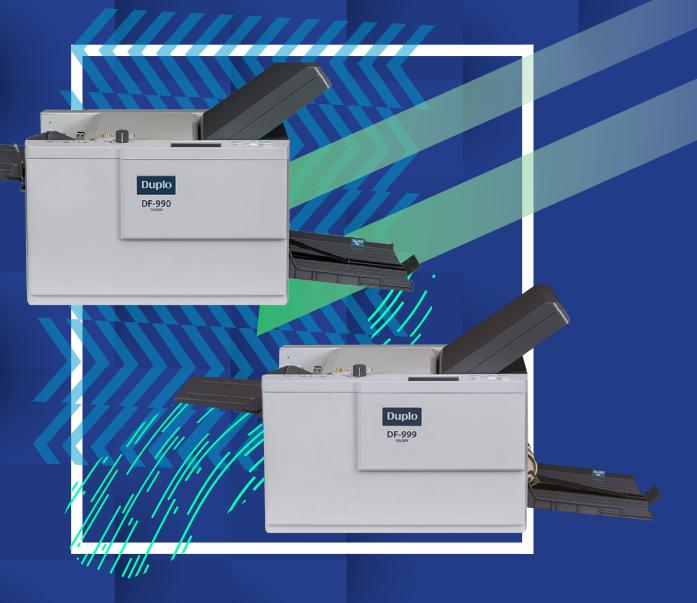

## DF-990 & DF-999

BE EFFICIENT WITH HIGH SPEED FOLDED MEDIA WITH THE DIGITAL FOLDER RANGE

Ideal for low to mid-volume runs Processes up to 15,600 sheets per hour Accurate and secure folding Multilingual support

## **SPECIFICATIONS**

Duplo's DF-999 & DF-990 are the fastest\* table-top folding solutions in their category, with a top speed of 260 sheets per minute. They are faster the their predecessors. User friendliness is at the heart of these folders with features such as Touch panel, colour LCD, batch mode, a reliable friction feeding mechanism and up & down counter. The efficiency and productivity of the DF- 999 & DF-990 results in both time and cost savings.