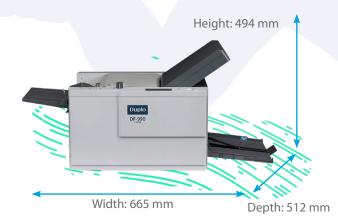

| DF-990                                        |                                                                                                                                                                                                                                                                                                                                                                                                                                  |
|-----------------------------------------------|----------------------------------------------------------------------------------------------------------------------------------------------------------------------------------------------------------------------------------------------------------------------------------------------------------------------------------------------------------------------------------------------------------------------------------|
| Min Sheet Size                                | 74 mm x 105 mm<br>(Sheet, single folded paper)                                                                                                                                                                                                                                                                                                                                                                                   |
| Max Sheet Size                                | 311 mm x 457.2 mm                                                                                                                                                                                                                                                                                                                                                                                                                |
| Paper Quality                                 | Fine quality paper:<br>46.5 to 157 gsm<br>Art/ coated paper:<br>84.9 to 127.9 gsm                                                                                                                                                                                                                                                                                                                                                |
| Folding Mode                                  | Single Fold, Double Fold, Irregular Accordion Fold, Letter Fold, Accordion Fold, Gate fold <sup>1</sup> , Specific cross fold <sup>2</sup> , custom fold <sup>3</sup> . Other non-standard fold <sup>13</sup> . Short grain paper of 64 gsm or less cannot be used. Paper length has to be 432mm or less <sup>2</sup> . Fine quality paper 52.3 to 104.7 gsm <sup>3</sup> . The maximum finished length has to be 230mm or less. |
| Paper Weight                                  | From 46 to 157 gsm                                                                                                                                                                                                                                                                                                                                                                                                               |
| Max Processing Speed                          | 260 sheets/min<br>(A4, single fold, 81.4 gsm)                                                                                                                                                                                                                                                                                                                                                                                    |
| Feeding Capacity                              | 500 sheets<br>(Fine quality paper 64 gsm)                                                                                                                                                                                                                                                                                                                                                                                        |
| Feeding Mechanism                             | Manual up and down.                                                                                                                                                                                                                                                                                                                                                                                                              |
| Automatic Feeding Stopper<br>& Stacker Roller | Yes                                                                                                                                                                                                                                                                                                                                                                                                                              |
| Cross-Fold                                    | Yes                                                                                                                                                                                                                                                                                                                                                                                                                              |
| Noise Emission                                | Equivalent continous A-weighted sound pressure level: 72                                                                                                                                                                                                                                                                                                                                                                         |
| Power                                         | 100-240 V, 50/60 Hz                                                                                                                                                                                                                                                                                                                                                                                                              |
| Power Consumption & Electric Current          | 100 W, 1.0/0.5 A                                                                                                                                                                                                                                                                                                                                                                                                                 |
| Machine Dimensions (WxDxH)                    | W-665 mm x D-512 mm x H-494 mm                                                                                                                                                                                                                                                                                                                                                                                                   |
| Net Weight                                    | 43 kg                                                                                                                                                                                                                                                                                                                                                                                                                            |