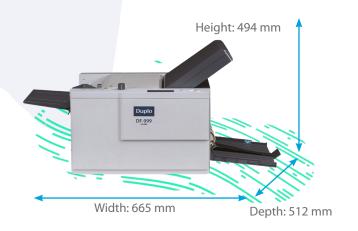

| DF-999                                        |                                                                                                                                                                                                                                                                                                                                                                                                                                  |
|-----------------------------------------------|----------------------------------------------------------------------------------------------------------------------------------------------------------------------------------------------------------------------------------------------------------------------------------------------------------------------------------------------------------------------------------------------------------------------------------|
| Min Sheet Size                                | 74 mm x 105 mm<br>(Sheet, single folded paper)                                                                                                                                                                                                                                                                                                                                                                                   |
| Max Sheet Size                                | 311 mm x 457.2 mm                                                                                                                                                                                                                                                                                                                                                                                                                |
| Paper Quality                                 | Fine quality paper:<br>46.5 to 157 gsm<br>Art/ coated paper:<br>84.9 to 127.9 gsm                                                                                                                                                                                                                                                                                                                                                |
| Folding Mode                                  | Single Fold, Double Fold, Irregular Accordion Fold, Letter Fold, Accordion Fold, Gate fold <sup>1</sup> , Specific cross fold <sup>2</sup> , custom fold <sup>3</sup> . Other non-standard fold <sup>13</sup> . Short grain paper of 64 gsm or less cannot be used. Paper length has to be 432mm or less <sup>2</sup> . Fine quality paper 52.3 to 104.7 gsm <sup>3</sup> . The maximum finished length has to be 230mm or less. |
| Paper Weight                                  | From 46 to 157 gsm                                                                                                                                                                                                                                                                                                                                                                                                               |
| Max Processing Speed                          | 260 sheets/min<br>(A4, single fold, 81.4 gsm)                                                                                                                                                                                                                                                                                                                                                                                    |
| Feeding Capacity                              | 500 sheets<br>(Fine quality paper 64 gsm)                                                                                                                                                                                                                                                                                                                                                                                        |
| Feeding Mechanism                             | Automatic up and down.                                                                                                                                                                                                                                                                                                                                                                                                           |
| Automatic Feeding Stopper<br>& Stacker Roller | No                                                                                                                                                                                                                                                                                                                                                                                                                               |
| Cross-Fold                                    | Yes                                                                                                                                                                                                                                                                                                                                                                                                                              |
| Noise Emission                                | Equivalent continous A-weighted sound pressure level: 71                                                                                                                                                                                                                                                                                                                                                                         |
| Power                                         | 100-240 V, 50/60 Hz                                                                                                                                                                                                                                                                                                                                                                                                              |
| Power Consumption & Electric Current          | 100 W, 1.0/0.5 A                                                                                                                                                                                                                                                                                                                                                                                                                 |
| Machine Dimensions (WxDxH)                    | W-665 mm x D-512 mm x H-494 mm                                                                                                                                                                                                                                                                                                                                                                                                   |
| Net Weight                                    | 43 kg                                                                                                                                                                                                                                                                                                                                                                                                                            |