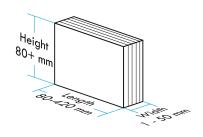

## LAMIBIND 420 HM



#### **☑**Book size



#### **©**Cover size



























### Standard features:

- x 2 in 1 tank for spine and sidegluing
- x Sidegluing applied by ribbed disks
- **x** Fix milling depth (0.5 mm) and notching
- **x** Paper dust extractor
- Adjustable book positioning from the touch screen (max. 10 mm)
- **x** Cover sensor
- x Large cover holder, with skew adjustment
- x 1~230V

### Available options for this model:

- x Magnetic bookblock support
- **x** Glue fume extractor
- **x** Sideshelf
- **x** Tape binding
- x Tiltable milling unit
- **x** Automatic carriage start
- x Remote service support, Industry 4.0 ready



# LAMIBIND 420 HM

| Specifications                                                                     | LAMIBIND 420 HM                                  |
|----------------------