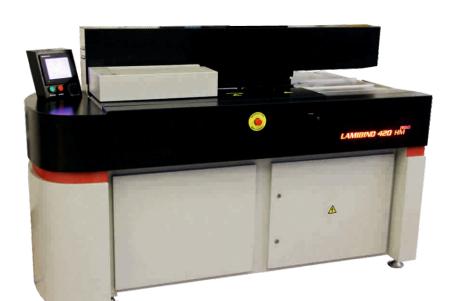

## LAMIBIND 420 HM

### Standard features:

- x 2 in 1 tank for spine and sidegluing
- x Sidegluing applied by ribbed disks
- **x** Fix milling depth (0.5 mm) and notching
- **x** Paper dust extractor
- Adjustable book positioning from the touch screen (max. 10 mm)
- **x** Cover sensor
- x Large cover holder, with skew adjustment
- x 1~230V

### Available options for this model:

- x Magnetic bookblock support
- **x** Glue fume extractor
- **x** Sideshelf
- **x** Tape binding
- x Tiltable milling unit
- **x** Automatic carriage start
- x Remote service support, Industry 4.0 ready