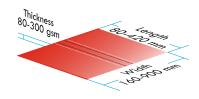

## LAMIBIND 420 HM



#### **☑**Book size



#### **©**Cover size



























### Standard features:

- x 2 in 1 tank for spine and sidegluing
- x Sidegluing applied by ribbed disks
- **x** Fix milling depth (0.5 mm) and notching
- **x** Paper dust extractor
- Adjustable book positioning from the touch screen (max. 10 mm)
- **x** Cover sensor
- x Large cover holder, with skew adjustment
- x 1~230V

### Available options for this model:

- x Magnetic bookblock support
- **x** Glue fume extractor
- **x** Sideshelf
- **x** Tape binding
- x Tiltable milling unit
- **x** Automatic carriage start
- x Remote service support, Industry 4.0 ready



# LAMIBIND 420 HM

| Specifications                                                                     | LAMIBIND 420 HM                                  |
|----------------------------------------------