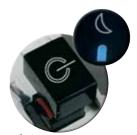

TOUCH SCREEN touch screen panel with led indicators

EPC - Electronic Power Control shows the shredding load required to optimise shredding without jams

START & STOP automatic start and stop through electronic eyes

TOUCH SCREEN PANEL Just touch the controls to activate the machine functions. Keep your finger on the "Forward" control for 5 seconds and the machine functions continuously for 30 seconds when transparent material needs to be shredded. A light comes on when the blades need to be oiled