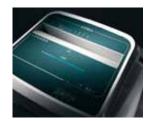

TOUCH SCREEN touch screen panel with led indicators

EPC - Electronic Power Control shows the shredding load required to optimise shredding without jams

START & STOP automatic start and stop through electronic eyes

TOUCH SCREEN PANEL Just touch the controls to activate the machine functions. Keep your finger on the "Forward" control for 5 seconds and the machine functions continuously for 30 seconds when transparent material needs to be shredded. A light comes on when the blades need to be oiled