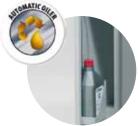

SAFETY STOP automatic stop at the door opening and/or full waste bag

AUTOMATIC REVERSE automatic reverse in case of jamming

AUTOMATIC OILER integrated automatic oiling system to lubricate the cutting knives

TOUCH SCREEN PANEL Just touch the controls to activate the machine functions. Keep your finger on the "Forward" control for 5 seconds and the machine functions continuously for 30 seconds when transparent material needs to be shredded. A light comes on when the blades need to be oiled

AUTOMATIC OILER - AO 135 Liter quality cabinet equipped with a dedicated

heavy duty chain drive system and metal gears

THE MAINS No longer any need to switch off the shredder before leaving the office. Maximum power saving