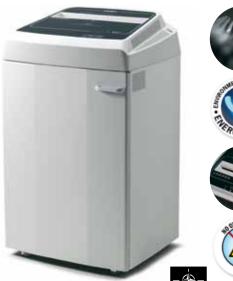

## KOBRA 410 TS HS

410mm Throat width: Security level DIN 66399: P-6 F-3 Security level DIN 32757:

Shred size: 0,8x9,5 mm cross cut 20-22 A4 70gr; 18-20 A4 80gr Paper capacity\*:

Shreddable Materials: Paper, Film

Shreddable Materials CD cutting Unit: CD/DVD/Blu ray disk, Credit Cards & Credit Cards with chip, Floppy in shred size 1,5x2mm\*\* -optional-

Security Level O-6 T-6 E-5

Speed: 0,1m/sec Noise level (idle/shredding): 62/63dba Voltage: 230Volt Power: 2600Watt Waste bag volume: 205 liters Dimensions (WxDxH): 60x48x104cm

Net Weight: 128kg

EAN Code: 8 026064 998895

\*\*2x2mm for CPNI approved models

<sup>\*</sup> Capacity varies on supply power, weight, quality and grain of paper, operating temperature and blade lubrication

## **MAIN FEATURES**

Carbon hardened cutting knives. High precision design of cutting knives allows high shred loads with low power consumption. Motor thermal protection. 24 hours continuous duty motor: no duty cycle or timed cool down period. Bag full stop with light signal. Optional separate set of cutting knives for optical media shredding with two distinct integrated removable bins for separating shredded paper from plastic shreds. KOBRA 410 TS shreds transparent material too: keeping the finger for 5 seconds on the forward control and the machine works continuously for 30 seconds.