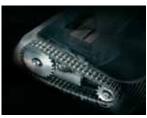

## **MAIN FEATURES**

Carbon hardened cutting knives. High precision design of cutting knives allows high shred loads with low power consumption. Motor thermal protection. 24 hours continuous duty motor: no duty cycle or timed cool down period. Bag full stop with light signal. Optional separate set of cutting knives for optical media shredding with two distinct integrated removable bins for separating shredded paper from plastic shreds. KOBRA 410 TS shreds transparent material too: keeping the finger for 5 seconds on the forward control and the machine works continuously for 30 seconds.