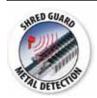

## **OPTIONALS AVAILABLE**

METAL DETECTOR - MD Stops the machine when large metal objects, which could cause a damage to the cutting knives, are accidentally inserted.

An illuminated optical indicator warns the operator to remove these objects in order to protect the knives.