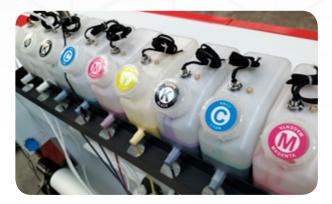

#### **BULK INK SUPPLY SYSTEM**

Equipped with 1.5L large ink supply bottles, which can continuously supply ink to the ink cartridge. Customers can quickly refill the ink at any time.