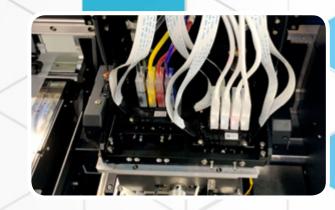

#### **NOZZLE RECOVERY SYSTEM**

When there is a problem with the printhead, you can resume printing without waiting for service personnel to repair it, so that production can continue.

#### **PRINT HEAD HEATING SYSTEM**

By heating the ink damper and the carriage base, the printer can work normally in a better temperature environment and a controlled and consistent temperature condition. In the printing process, it ensures good fluidity of the ink.