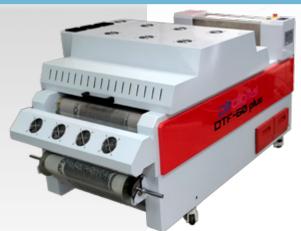

#### **PRODUCT DESCRIPTION**

pitdigital

DTF-60 plus

PIT DIGITAL DTF 60 PLUS series direct-to-film printing machines combine the latest generation of DTF printer and oven shaker to provide a comprehensive solution for textile printing.

HIGH PERFORMANCE 700 MM DTF PRINTING SYSTEM

This series of DTF Printer are characterized by an extended fluorescent color range with multiple options, including 4 spot colors, 4 fluorescent colors or a combination of spot and fluo colors.

It is compatible with 2 or 4 printheads to meet different printing needs, and it supports bulk printing regardless of the number of copies.

Its consistent quality and less downtime can be achieved by core in-line cleaning and nozzle recovery technology.