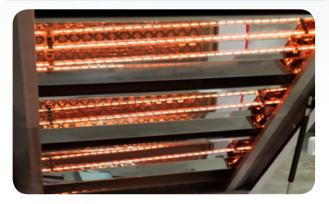

#### **INFRARED DRYING OVEN**

The upper and lower rows of infrared heating lamps and the closed oven make the temperature more uniform and help to quickly cure the powder.