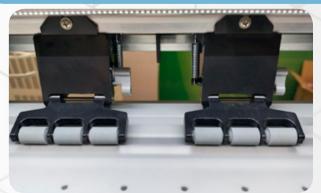

#### **ADJUSTABLE PINCH ROLLER**

According to the printing film, the pressure of the pinch roller can be adjusted to ensure smooth paper feeding and high printing accuracy when printing.