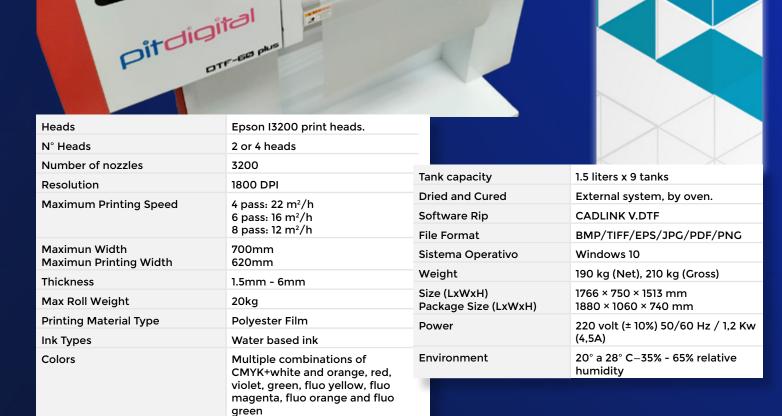

#### **PRINTER SPECIFICATIONS**

#### **OVEN SPECIFICATIONS**

**sit**digital

| Power Supply                       | 220VAC 60Hz                                |
|------------------------------------|--------------------------------------------|
| Power Consumption                  | 4 kW                                       |
| Net weight                         | 320 kg.                                    |
| Dimensions                         | 1850 mm. (L) x 1150 mm. (W) x 1050 mm. (H) |
| System with built-in air purifier. |                                            |