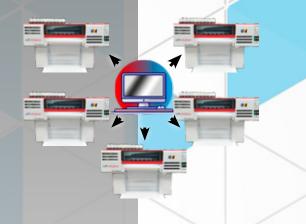

#### **MPM (MULTI-PRINTER MANAGER)**

MPM enables to manage multiple printers with one computer, helping workers to control machine production more quickly and further improve production efficiency.