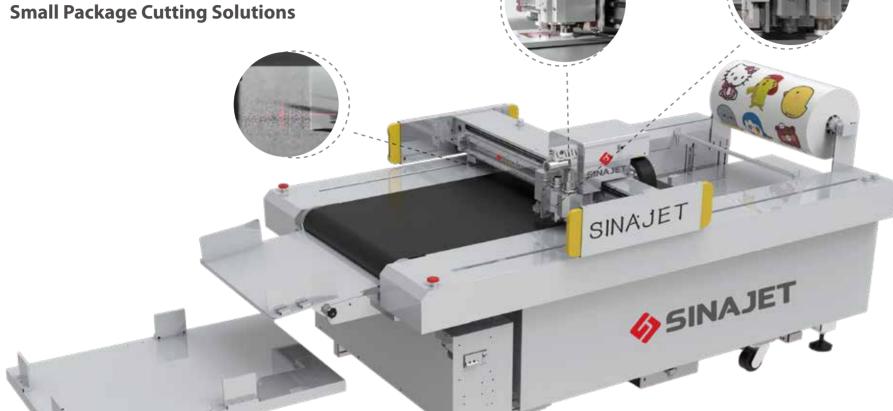

## **Advantages**

easy operation and after sales service.

Effective cutting area is can cover cutting material up to size A10 and B10

**Parameters** 

Barcode Reader

**Cutting Repeat Accuracy** 

Allowed File Format

Data Transmission

**Cutting Speed** 

DF0604 / DF0906 / DF1007 Rotary Knife, CCD, Installed Tools Pen(Needle),Crease Wheel Optional Devices **Cutting Thickness**  $\leq$  1.5 mm (depends on cutting materials) **Cutting Material** Card Paper, PP Paper, Sticker Active Cutting Area Working Table Material Feeding Method

DF0604-MT / DF0906-MT / DF1007-MT Drag Knife,CCD,Crease Wheel, Rotary Knife, Pen, Auto Depth Device

600(L)\*400(W) mm / 900(L)\*600(W) mm / 1040(L)\*720(W) mm Holding and Feeding by Vacuum Suckers

Barcode reader & QR code reader ±0.1mm DXF, HPGL, CUT, ISO, PLT, PDF, XM LAN 220V