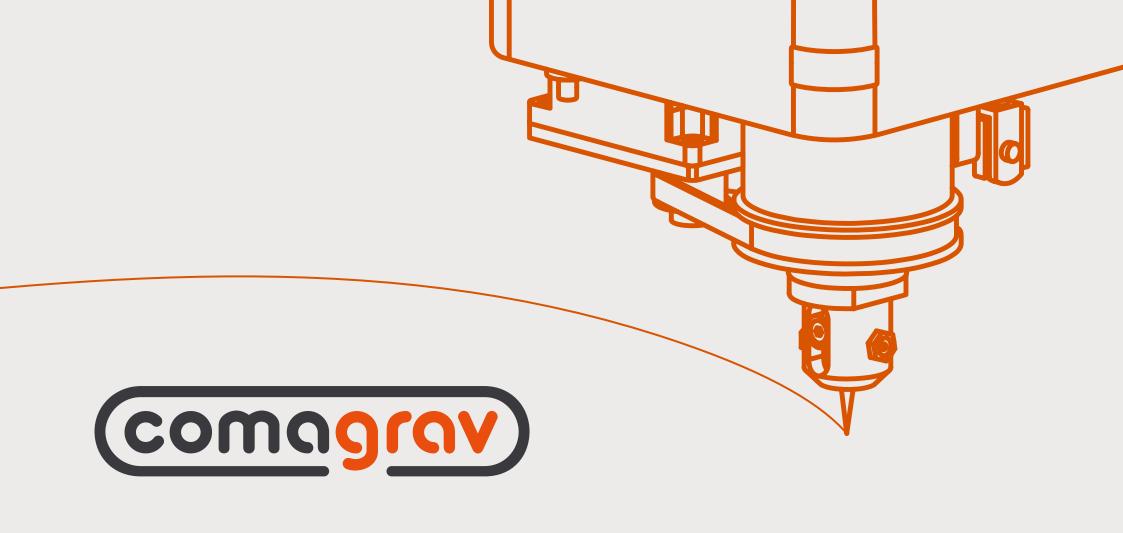

### **COMAGRAV FLATBED CUTTING TABLES**

Large format cutting and milling cutters COMAGRAV are maximally variable, reliable and precise multifunctional machines, ideal for advertising and industry.

the matter of course.

COMAGRAV flatbed cutting tables historically followed-up on the production of COMAGRAV CNC routers. They took over their industrial design, which guarantee high durability and longevity. By increase of the flexibility and variability, machines with almost unlimited possibilities of cutting were created. Their biggest advantages are customized sizes and advanced unwinding options. The precision and

high speed of cutting are WITH THE POSSIBILITY **OF CUTTING ANYTHING** 

**GUARANTEE OF THE TOP QUALITY** 

**ADVANCED UNWINDING TECHNOLOGIES** 

**ADVANCED RICH EQUIPMENT** 

**CUTTING. MILLING AND ENGRAVING** 