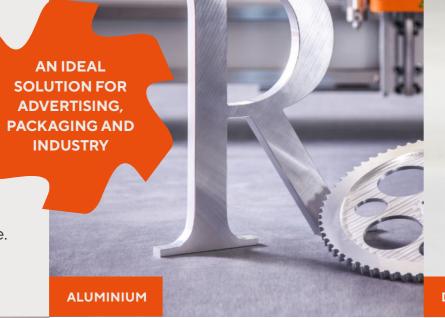

#### **APPLICATIONS**

cutting tables are perfect for precise cutting and milling of thinner, soft and large format materials, such as vinyl, foils, sailcloth, textiles, corrugated cardboard, plastics, rubber, aluminium and many more.