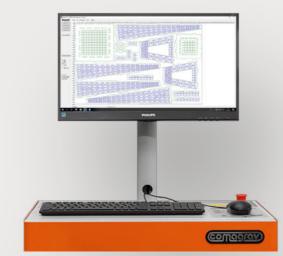

#### **SOFTWARE**

Easy and intuitive operation thanks to highly advanced software from the COMAGRAV development team.

- COMAGRAV control software PILOTTDP
- library of materials and presets
- reading QR codes by camera system
- compatibility with RIP software
- software for milling, engraving and cutting
- software for packaging