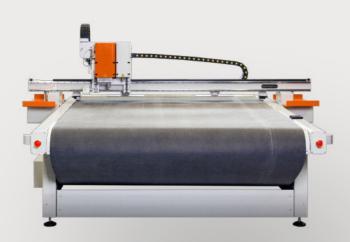

#### **COMAGRAV DIGI**

COMAGRAV DIGI combines an industrial design with above-standard cutting speed. It is very well adaptable to the needs of production in advertising as well as in industry. COMAGRAV DIGI is also very easy to operate.

- cutting directly from RIP software
- six vacuum zones controlled by software
- servo motors, planetary gearboxes
- multifunctional head
- professional milling spindle
- automatic tool measuring
- advanced software and camera system
- unwinding technologies
- table extension

The ideal economic solution for advertising applications. Extremely strong and rigid multifunctional cutting system.