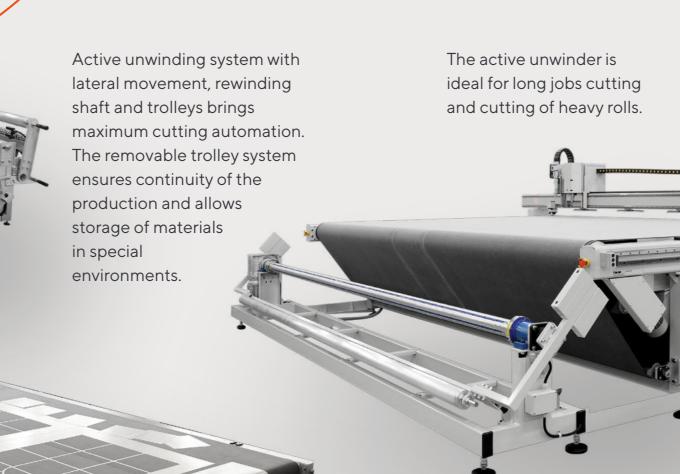

#### **UNWINDING TECHNOLOGIES**

COMAGRAV flatbed cutters offer a really wide range of options from the basic and passive material unwinding up to the technologically advanced and customized solutions of active unwinding systems.

- endless unwinding pad
- pneumatic bars
- passive and active unwinding technologies
- unwinding with lateral movement
- roll to roll unwinding
- quick locks of the roll
- pneumatic cylinders
- removable trolleys
  - motorised unwinding
  - sensors for precise winding
  - rolls weight up to 1000 kg
  - rolls length up to 100 m

Thanks to the advanced features of the control software, unwinding technologies and worktable extensions it is possible to realize extra-long cutting operations in non-stop productions.

**SOFTWARE SUPPORT** 