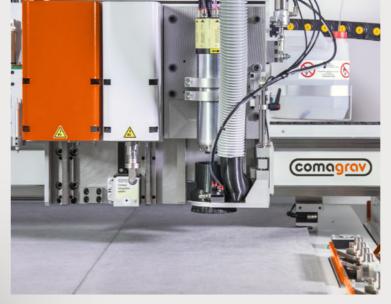

#### **COMAGRAV DIGI CORSA**

COMAGRAV DIGI CORSA is an extremely powerful and variable system for professional cutting and milling. Due to its unique power and durability it is perfect for non-stop operations as well as for massive productions in advertising or industry. DIGI CORSA offers almost unlimited possibilities of cutting.

- cooperation with RIP software
- six vacuum zones controlled by software
- servo motors, planetary gearboxes
- multifunctional head
- professional milling spindle
- automatic tool change
- tool magazine check by camera
- automatic tool measuring
- integrated cyclone dust collector
- integrated spray cooling system
- advanced software and camera system
- unwinding technologies
- table extension

- spindle with power up to 3,6 kW
- spindle with speed up to 50.000 RPM
- feed rate over 1 m/s

POS/POP