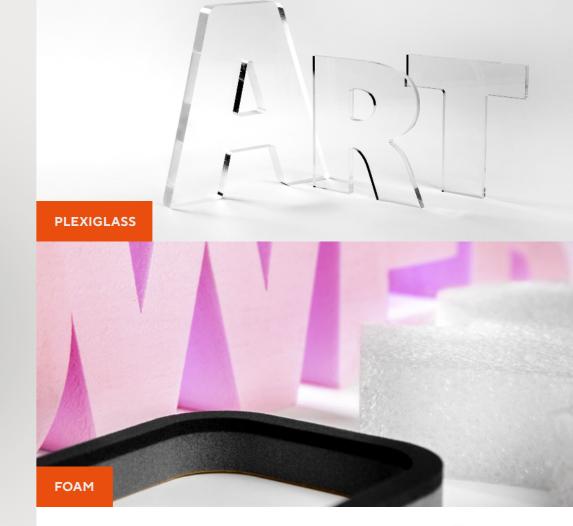

- **ADVERTISING, POS AND POP**
- **✓** SIGN MAKING
- **✓** CONSTRUCTION AND BUILDING INDUSTRY
- **✓** CUTTING OF PLASTICS AND FOAMS
- **✓** CLOTHING AND TEXTILE INDUSTRY
- **EXHIBITIONS AND DESIGN**
- **PACKAGING INDUSTRY**
- **AUTOMOTIVE INDUSTRY**
- PROCESSING OF COMPOSITES

#### **APPLICATIONS**

cutting tables are perfect for precise cutting and milling of thinner, soft and large format materials, such as vinyl, foils, sailcloth, textiles, corrugated cardboard, plastics, rubber, aluminium and many more.