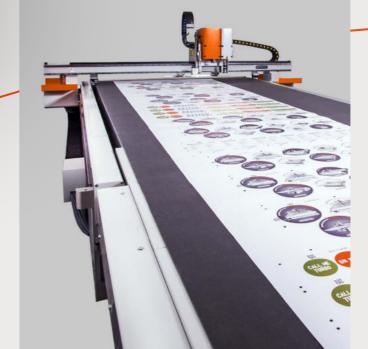

#### **APPLICATIONS**

cutting tables are perfect for precise cutting and milling of thinner, soft and large format materials, such as vinyl, foils, sailcloth, textiles, corrugated cardboard, plastics, rubber, aluminium and many more.