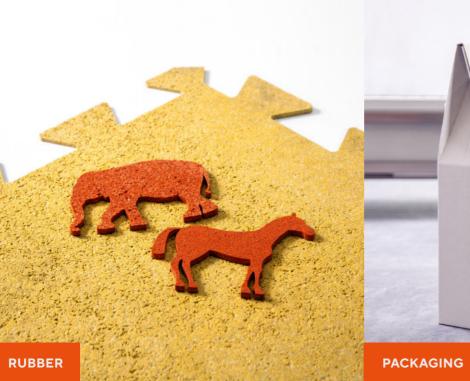

#### **APPLICATIONS**

cutting tables are perfect for precise cutting and milling of thinner, soft and large format materials, such as vinyl, foils, sailcloth, textiles, corrugated cardboard, plastics, rubber, aluminium and many more.