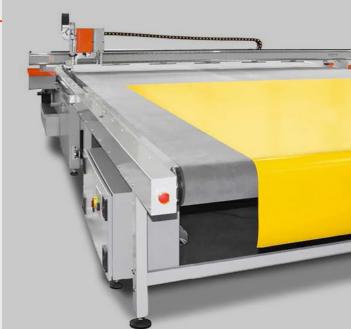

#### **UNWINDING TECHNOLOGIES**

COMAGRAV flatbed cutters offer a really wide range of options from the basic and passive material unwinding up to the technologically advanced and customized solutions of active unwinding systems.

- endless unwinding pad
- pneumatic bars
- passive and active unwinding technologies
- unwinding with lateral movement
- roll to roll unwinding
- quick locks of the roll
- pneumatic cylinders
- removable trolleys
  - motorised unwinding
  - sensors for precise winding
  - rolls weight up to 1000 kg
  - rolls length up to 100 m