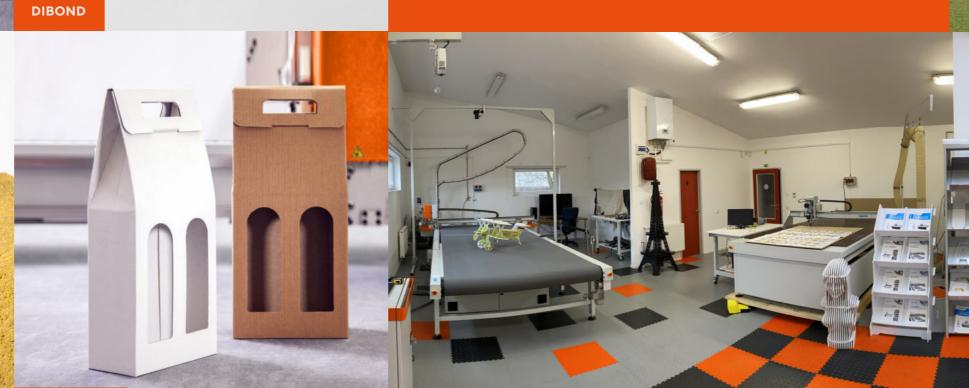

#### **APPLICATIONS**

cutting tables are perfect for precise cutting and milling of thinner, soft and large format materials, such as vinyl, foils, sailcloth, textiles, corrugated cardboard, plastics, rubber, aluminium and many more.