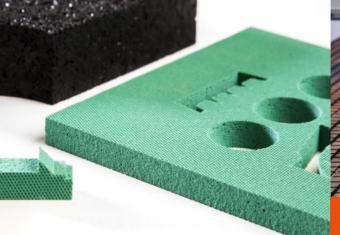

#### **APPLICATIONS**

RUBBER

COMAGRAV CNC routers are perfect for precise milling and cutting stiffer and thicker materials, such as metals, wood and MDF, plastics, foams, composites and many others.

GASKET AND INSULATION