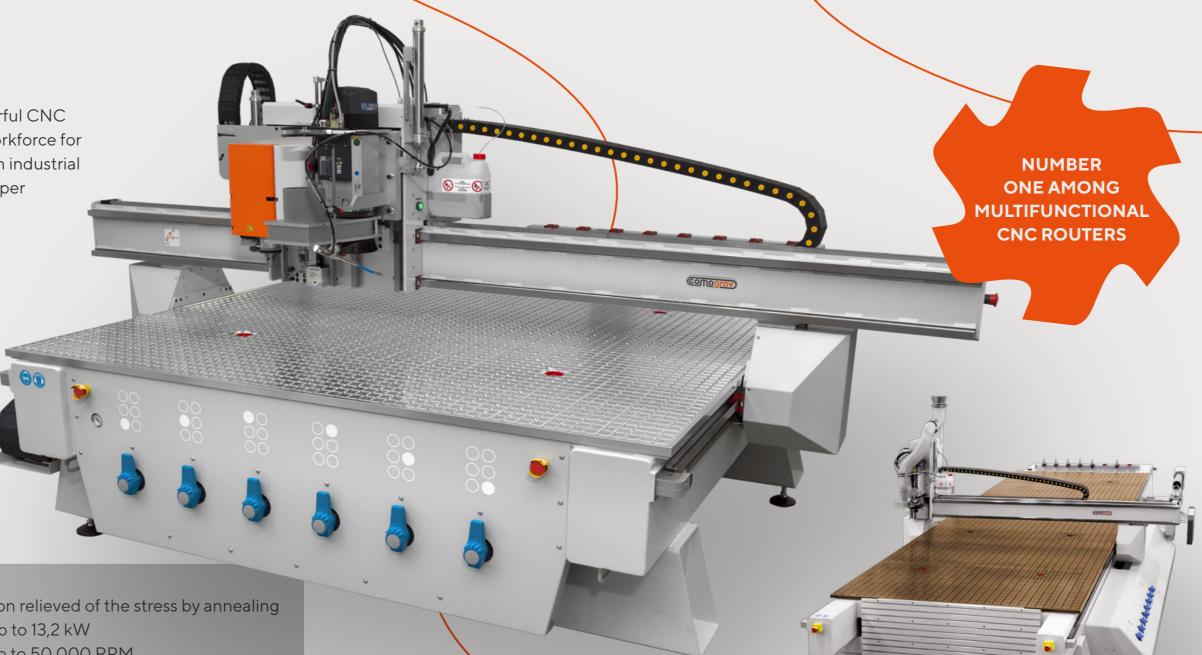

#### **COMAGRAV NOTUS PLUS**

COMAGRAV NOTUS PLUS is an extremely powerful CNC router for professional production. It is an ideal workforce for continuous operations and massive productions in industrial and advertising applications. With this reliable helper you won't make a mistake.

- spindle with power up to 13,2 kW
- spindle with speed up to 50.000 RPM