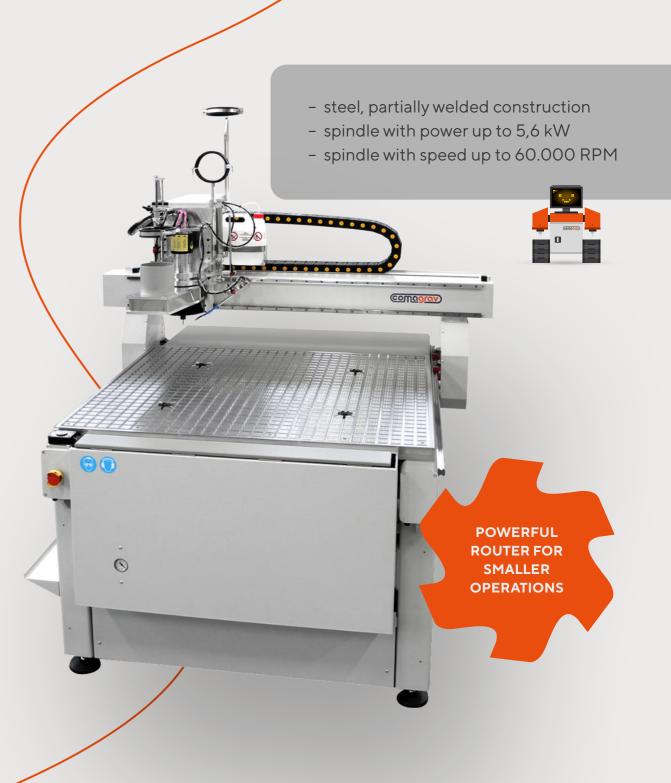

- rigid steel constructionspindle with power up to 9,6 kW
- spindle with speed up to 50.000 RPM
- processed material thickness up to 300 mm

RELIABLE

**MULTIFUNCTIONAL** 

**PROFESSIONAL** 

COMAGRAV MISTRAL offers robustness and durability of large COMAGRAV machines in a smaller design. It is a very reliable machine for milling and engraving in productions, where the large working area isn't required.

- high pressure vacuum table
- professional spindle
- automatic tool change
- automatic tool measuring
- integrated spray cooling system
- cyclone dust collector
- servo motors
- advanced software and camera system