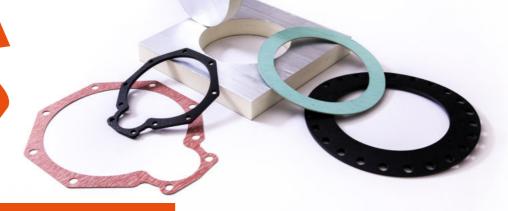

#### **APPLICATIONS**

RUBBER

COMAGRAV CNC routers are perfect for precise milling and cutting stiffer and thicker materials, such as metals, wood and MDF, plastics, foams, composites and many others.

GASKET AND INSULATION