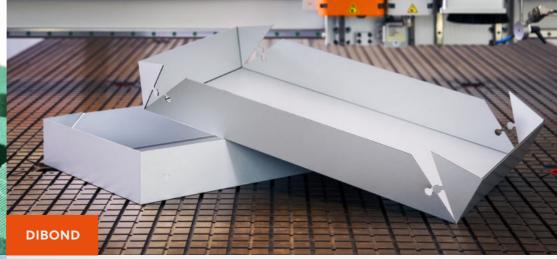

- MILLING OF ALUMINIUM AND STEEL
- CUTTING AND MILLING OF PLASTICS
- ADVERTISING AND SIGN MAKING
- **✓** PACKAGING INDUSTRY
- AUTOMOTIVE INDUSTRY
- ✓ MILLING OF WOOD AND MDF
- PROCESSING OF COMPOSITE
- CONSTRUCTION AND BUILDING INDUSTRY

#### **APPLICATIONS**

RUBBER

COMAGRAV CNC routers are perfect for precise milling and cutting stiffer and thicker materials, such as metals, wood and MDF, plastics, foams, composites and many others.

GASKET AND INSULATION