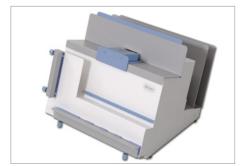

### **BOOXTER UNO**™

Ergonomic and compact design Easy operation Binds any format up to SRA3

#### Quick, easy and reliable

Compact and quiet, the BooXTer Uno™ is ready to work at the flip of a switch. Built-in shelves at the back of the unit can be used to keep your supplies ready at hand. With the steady positioning surface and adjustable back support, a typical A4 paper block can be bound in less than 10 seconds.

The paper block is placed in an up-right position, allowing gravity to assist you in perfectly aligning and squaring the block. Using flat clinch staples, the powerful electric stapling head binds photo paper and coated stock as easily as normal copy paper. This unique side-stapling method ensures consistent placement of staples along the spine of your paper block. The result is always a strong, square and clean bind.