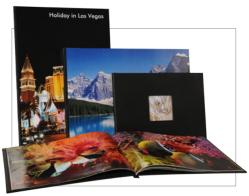

The Fastbind BooXTer Uno<sup>™</sup> is one of the most versatile bookbinding solutions on the market.

Widest range of finishing solutions in the market:

- · Books with printed hard cover
- · Books with printed soft cover
- Books with ready made hard cover
- Strip backs, staple backs, etc..