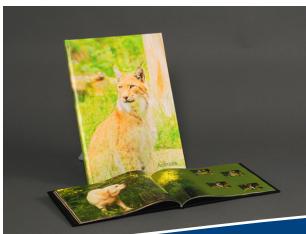

## Versatile applications:

- Photo booksCompany presentationsCataloguesYearbooksand more!

### Affordable high quality binding

Fastbind BooXTer Uno™ takes a simple concept, electronic stapling, and turns it in a versatile, high quality binding solution for on-demanding finishing. With a minimal investment, you can create hard and soft cover books, strip-back books, or just simple stapled paper blocks such has handouts in a wide range of formats.