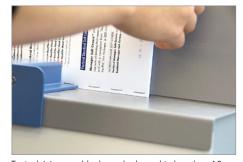

The paper block is placed in an up-right position, allowing gravity to assist you in perfectly aligning and squaring the block. Using flat clinch staples, the powerful electric stapling head binds photo paper and coated stock as easily as normal copy paper. This unique side-stapling method ensures consistent placement of staples along the spine of your paper block. The result is always a strong, square and clean bind.

Typical A4 paper block can be bound in less than 10 seconds.

BooXTer Uno<sup>™</sup> can be expanded with the optional Cover Setter<sup>™</sup>. Use Fastbind Casemakers for printed hard covers.