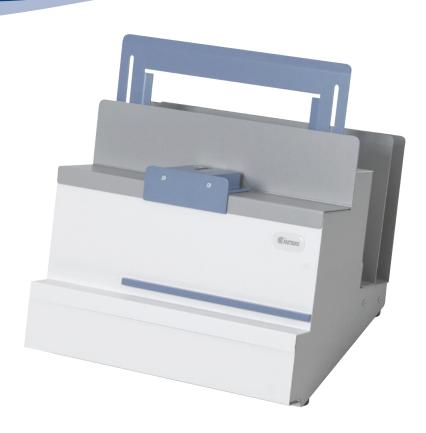

### **BOOXTER UNO**™

Ergonomic and compact design Easy operation Binds any format up to SRA3

#### Quick, easy and reliable

Compact and quiet, the BooXTer Uno™ is ready to work at the flip of a switch. Built-in shelves at the back of the unit can be used to keep your supplies ready at hand. With the steady positioning surface and adjustable back support, a typical A4 paper block can be bound in less than 10 seconds.

The paper block is placed in an up-right position, allowing gravity to assist you in perfectly aligning and squaring the block. Using flat clinch staples, the powerful electric stapling head binds photo paper and coated stock as easily as normal copy paper. This unique side-stapling method ensures consistent placement of staples along the spine of your paper block. The result is always a strong, square and clean bind.