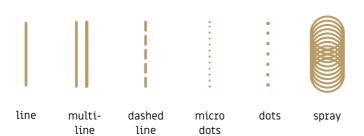

utomatic material loading
- Max single table load 300 kg
- · Material stack height 500 mm
- Camera for remote technical support & service
- PC on Windows with the internet connection
- FELIX GLUER: Pro software full license

# 2790 glue stand 1350 2650 FELIX GLUER : Combo M 4 x [1000 x 1650]

dimensions in mm

| FELIX GLUER : Combo |                     |                     |  |
|---------------------|---------------------|---------------------|--|
| S                   | 2 x [ 1650 x 1250 ] | 4 x [ 825 x 1250 ]  |  |
| М                   | 2 x [ 2000 x 1650 ] | 4 x [ 1000 x 1650 ] |  |
| L                   | 2 x [ 2200 x 1800 ] | 4 x [ 1100 x 1800 ] |  |
| XL                  | 2 x [ 2500 x 1800 ] | 4 x [ 1250 x 1800 ] |  |

### **GLUE ANY MATERIAL:**



### ANY GLUING PATH POSSIBLE:









# **RE:CALCULATE** your production, capabilities and costs











# Extend the **FG: Combo** configuration to increase productivity.

### FELIX GLUER: Photopath system

Easy glue paths design in just 3 steps:

- The system takes a photo of the implemented/loaded elements.
- 2. The operator draws glue paths on the photo.
- 3. The machine applies glue according to the design.





### FELIX GLUER: PRO Office

Prepare gluing projects in your office/DTP department & send ready files directly to the machine.

CAD files import:







### FELIX GLUER: Card access

Touchless logging system to the FELIX GLUER. Different access levels and roles for machine users: operator/admin/service.

### FELIX GLUER: Statistics

Production costs data analyzer.

### Calculate:

- · gluing time per el