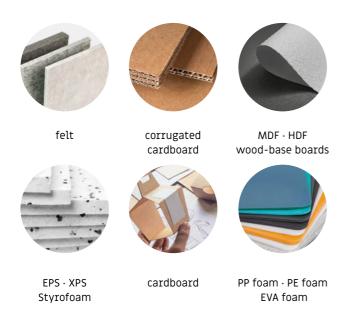

s, with safety sensors
- · Semi-automatic material loading
- Max single table load 300 kg
- · Material stack height 500 mm
- Camera for remote technical support & service
- PC on Windows with the internet connection
- FELIX GLUER: Pro software full license

# 2790 glue stand 1350 2650 FELIX GLUER : Combo M 4 x [1000 x 1650]

dimensions in mm

| FELIX GLUER : Combo |                     |                     |  |
|---------------------|---------------------|---------------------|--|
| S                   | 2 x [ 1650 x 1250 ] | 4 x [ 825 x 1250 ]  |  |
| М                   | 2 x [ 2000 x 1650 ] | 4 x [ 1000 x 1650 ] |  |
| L                   | 2 x [ 2200 x 1800 ] | 4 x [ 1100 x 1800 ] |  |
| XL                  | 2 x [ 2500 x 1800 ] | 4 x [ 1250 x 1800 ] |  |

### **GLUE ANY MATERIAL:**



### ANY GLUING PATH POSSIBLE:









# **RE:CALCULATE** your production, capabilities and costs











# Extend the **FG: Combo** configuration to increase productivity.

### FELIX GLUER: Photopath system

Easy glue paths design in just 3 steps:

- The system takes a photo of the implemented/loaded elements.
- 2. The operator draws glue paths on the photo.
- 3. The machine applies glue according to the design.





### FELIX GLUER: PRO Office

Prepare gluing projects in your office/DTP department & send ready files directly to the machine.

CAD files import:







### FELIX GLUER: Card access

Touchless logging system to the FELIX GLUER. Different access levels and roles for machine users: operator/admin/service.

### FELIX GLUER: Statistics

Production costs data analyzer.

### C