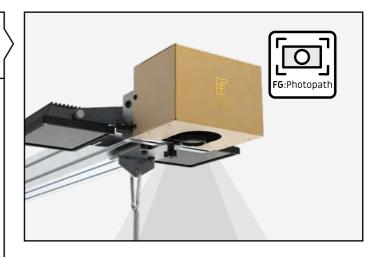

### FELIX GLUER: Photopath system

Easy glue paths design in just 3 steps:

- The system takes a photo of the implemented/loaded elements.
- 2. The operator draws glue paths on the photo.
- 3. The machine applies glue according to the design.