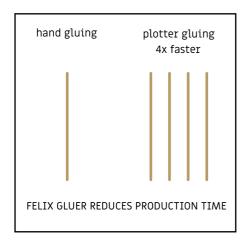

l stack height 500 mm
- Camera for remote technical support & service
- PC on Windows with the internet connection
- FELIX GLUER: Pro software full license

# 2790 glue stand 1350 2650 FELIX GLUER : Combo M 4 x [1000 x 1650]

dimensions in mm

| FELIX GLUER : Combo |                     |                     |  |
|---------------------|---------------------|---------------------|--|
| S                   | 2 x [ 1650 x 1250 ] | 4 x [ 825 x 1250 ]  |  |
| М                   | 2 x [ 2000 x 1650 ] | 4 x [ 1000 x 1650 ] |  |
| L                   | 2 x [ 2200 x 1800 ] | 4 x [ 1100 x 1800 ] |  |
| XL                  | 2 x [ 2500 x 1800 ] | 4 x [ 1250 x 1800 ] |  |

### **GLUE ANY MATERIAL:**



### ANY GLUING PATH POSSIBLE:









# **RE:CALCULATE** your production, capabilities and costs











# Extend the **FG: Combo** configuration to increase productivity.

### FELIX GLUER: Photopath system

Easy glue paths design in just 3 steps:

- The system takes a photo of the implemented/loaded elements.
- 2. The operator draws glue paths on the photo.
- 3. The machine applies glue according to the design.





### FELIX GLUER: PRO Office

Prepare gluing projects in your office/DTP department & send ready files directly to the machine.

CAD files import:







### FELIX GLUER: Card access

Touchless logging system to the FELIX GLUER. Different access levels and roles for machine users: operator/admin/service.

### FELIX GLUER: Statistics

Production costs data analyzer.

### Calculate:

- · gluing time per element or the whole job
- · glue consumption per element or the whole