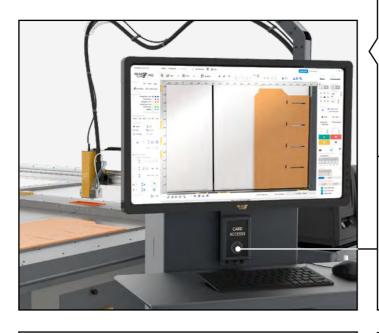

### FELIX GLUER: Card access

Touchless logging system to the FELIX GLUER. Different access levels and roles for machine users: operator/admin/service.