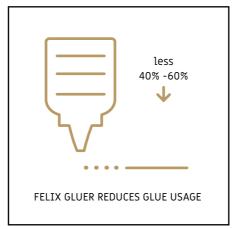

stack height 500 mm
- Camera for remote technical support & service
- PC on Windows with the internet connection
- FELIX GLUER: Pro software full license

# 2790 glue stand 1350 2650 FELIX GLUER : Combo M 4 x [1000 x 1650]

dimensions in mm

| FELIX GLUER : Combo |                     |                     |  |
|---------------------|---------------------|---------------------|--|
| S                   | 2 x [ 1650 x 1250 ] | 4 x [ 825 x 1250 ]  |  |
| М                   | 2 x [ 2000 x 1650 ] | 4 x [ 1000 x 1650 ] |  |
| L                   | 2 x [ 2200 x 1800 ] | 4 x [ 1100 x 1800 ] |  |
| XL                  | 2 x [ 2500 x 1800 ] | 4 x [ 1250 x 1800 ] |  |

### **GLUE ANY MATERIAL:**



### ANY GLUING PATH POSSIBLE:









# **RE:CALCULATE** your production, capabilities and costs











# Extend the **FG: Combo** configuration to increase productivity.

### FELIX GLUER: Photopath system

Easy glue paths design in just 3 steps:

- The system takes a photo of the implemented/loaded elements.
- 2. The operator draws glue paths on the photo.
- 3. The machine applies glue according to the design.





### FELIX GLUER: PRO Office

Prepare gluing projects in your office/DTP department & send ready files directly to the machine.

CAD files import:







### FELIX GLUER: Card access

Touchless logging system to the FELIX GLUER. Different access levels and roles for machine users: operator/admin/service.

### FELIX GLUER: Statistics

Production costs data analyzer.

### Calculate:

- · gluing time per element or the whole job
- · glue consumption per element or the whole j