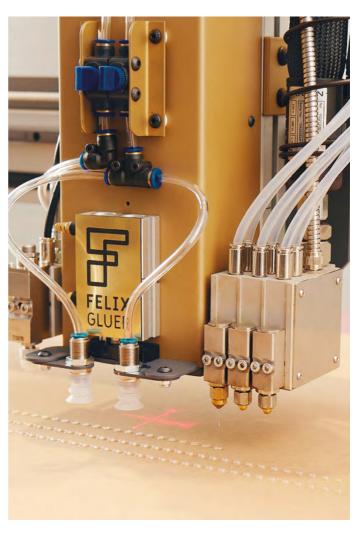

### FELIX GLUER: Photopath system

Easy glue paths design in just 3 steps:

- The system takes a photo of the implemented/loaded elements.
- 2. The operator draws glue paths on the photo.
- 3. The machine applies glue according to the design.