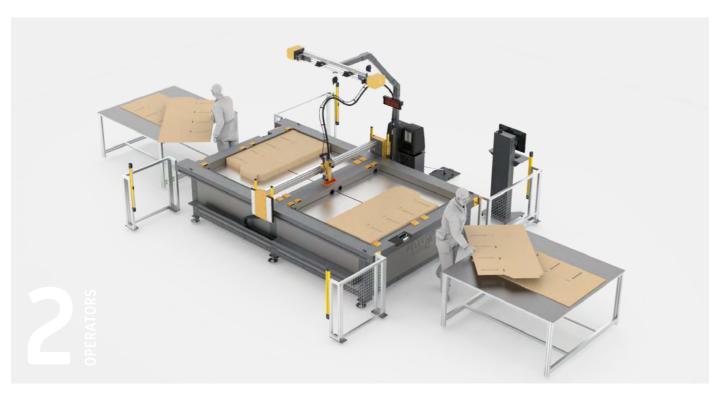

atic material loading
- Max single table load 300 kg
- · Material stack height 500 mm
- Camera for remote technical support & service
- PC on Windows with the internet connection
- FELIX GLUER: Pro software full license

# 2790 glue stand 1350 2650 FELIX GLUER : Combo M 4 x [1000 x 1650]

dimensions in mm

| FELIX GLUER : Combo |                     |                     |  |
|---------------------|---------------------|---------------------|--|
| S                   | 2 x [ 1650 x 1250 ] | 4 x [ 825 x 1250 ]  |  |
| М                   | 2 x [ 2000 x 1650 ] | 4 x [ 1000 x 1650 ] |  |
| L                   | 2 x [ 2200 x 1800 ] | 4 x [ 1100 x 1800 ] |  |
| XL                  | 2 x [ 2500 x 1800 ] | 4 x [ 1250 x 1800 ] |  |

### **GLUE ANY MATERIAL:**



### ANY GLUING PATH POSSIBLE:









# **RE:CALCULATE** your production, capabilities and costs











# Extend the **FG: Combo** configuration to increase productivity.

### FELIX GLUER: Photopath system

Easy glue paths design in just 3 steps:

- The system takes a photo of the implemented/loaded elements.
- 2. The operator draws glue paths on the photo.
- 3. The machine applies glue according to the design.





### FELIX GLUER: PRO Office

Prepare gluing projects in your office/DTP department & send ready files directly to the machine.

CAD files import:







### FELIX GLUER: Card access

Touchless logging system to the FELIX GLUER. Different access levels and roles for machine users: operator/admin/service.

### FELIX GLUER: Statistics

Production costs data analyzer.

### Calculate:

- · gluing time per elemen