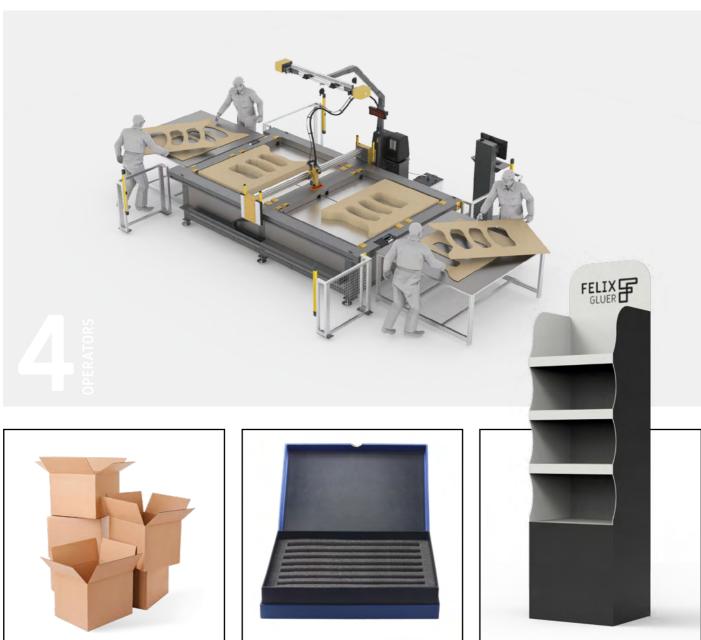

ic material loading
- Max single table load 300 kg
- · Material stack height 500 mm
- Camera for remote technical support & service
- PC on Windows with the internet connection
- FELIX GLUER: Pro software full license

# 2790 glue stand 1350 2650 FELIX GLUER : Combo M 4 x [1000 x 1650]

dimensions in mm

| FELIX GLUER : Combo |                     |                     |  |
|---------------------|---------------------|---------------------|--|
| S                   | 2 x [ 1650 x 1250 ] | 4 x [ 825 x 1250 ]  |  |
| М                   | 2 x [ 2000 x 1650 ] | 4 x [ 1000 x 1650 ] |  |
| L                   | 2 x [ 2200 x 1800 ] | 4 x [ 1100 x 1800 ] |  |
| XL                  | 2 x [ 2500 x 1800 ] | 4 x [ 1250 x 1800 ] |  |

### **GLUE ANY MATERIAL:**



### ANY GLUING PATH POSSIBLE:









# **RE:CALCULATE** your production, capabilities and costs











# Extend the **FG: Combo** configuration to increase productivity.

### FELIX GLUER: Photopath system

Easy glue paths design in just 3 steps:

- The system takes a photo of the implemented/loaded elements.
- 2. The operator draws glue paths on the photo.
- 3. The machine applies glue according to the design.





### FELIX GLUER: PRO Office

Prepare gluing projects in your office/DTP department & send ready files directly to the machine.

CAD files import:







### FELIX GLUER: Card access

Touchless logging system to the FELIX GLUER. Different access levels and roles for machine users: operator/admin/service.

### FELIX GLUER: Statistics

Production costs data analyzer.

### Calculate:

- · gluing time per element