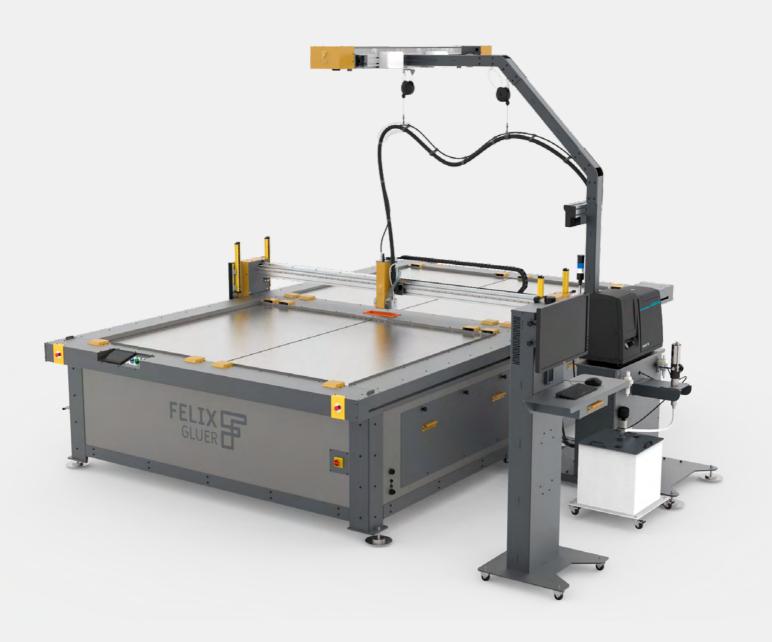

### **TECHNICAL DATA:**

- · The two-sided glue plotter
- Hot melt & cold glue simultaneous application
- 4 independent up & down stacking work tables, with safety sensors
- · Semi-automatic material loading
- Max single table load 300 kg
- · Material stack height 500 mm
- Camera for remote technical support & service
- PC on Windows with the internet connection
- FELIX GLUER: Pro software full license

# 2790 glue stand 1350 2650 FELIX GLUER : Combo M 4 x [1000 x 1650]

dimensions in mm

| FELIX GLUER : Combo |                     |                     |  |
|---------------------|---------------------|---------------------|--|
| S                   | 2 x [ 1650 x 1250 ] | 4 x [ 825 x 1250 ]  |  |
| М                   | 2 x [ 2000 x 1650 ] | 4 x [ 1000 x 1650 ] |  |
| L                   | 2 x [ 2200 x 1800 ] | 4 x [ 1100 x 1800 ] |  |
| XL                  | 2 x [ 2500 x 1800 ] | 4 x [ 1250 x 1800 ] |  |